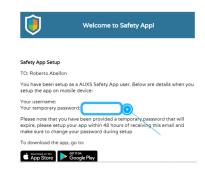

## HOW TO CHANGE PASSWORD ##

THE "WELCOME TO SAFETY APP" EMAIL CONTAINS A TEMPORARY PASSWORD LOG-IN TO THE APP USING:

- USERNAME: YOUR EMAIL
- PASSWORD: TEMPORARY PASSWORD

YOU WILL RECEIVE A TEXT MESSAGE INCLUDING A CONFIRMATION CODE. MANUALLY ENTER THIS RESET CODE INTO THE DESIGNATED BOX AND YOU WILL BE ALLOWED TO RESET YOUR PASSWORD