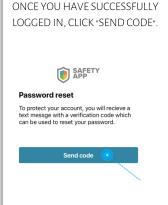

## HOW TO CHANGE PASSWORD ##

THE "WELCOME TO SAFETY APP" EMAIL CONTAINS A TEMPORARY PASSWORD LOG-IN TO THE APP USING:

- USERNAME: YOUR EMAIL
- PASSWORD: TEMPORARY PASSWORD

YOU WILL RECEIVE A TEXT MESSAGE INCLUDING A CONFIRMATION CODE. MANUALLY ENTER THIS RESET CODE INTO THE DESIGNATED BOX AND YOU WILL BE ALLOWED TO RESET YOUR PASSWORD