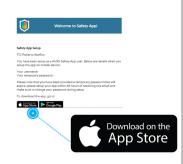

# IOS/APPLE INSTALL GUIDE 🗯

1. OPEN YOUR "WELCOME TO SAFETY APP" EMAIL AND CLICK ON THE APP STORE DOWNLOAD BUTTON.

2. DOWNLOAD APP ON YOUR DEVICE.

3. CLICK ALLOW SO THE APP CAN SEND YOU NOTIFICATIONS.

THE APP WILL WALK YOU THROUGH CHANGING YOUR PASSWORD. SEE "HOW TO CHANGE PASSWORD" PDF FOR STEP-BY-STEP INSTRUCTIONS.