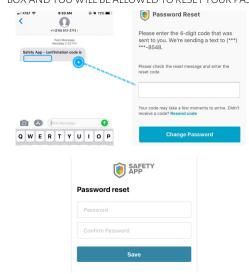

## HOW TO CHANGE PASSWORD ##

THE "WELCOME TO SAFETY APP" EMAIL CONTAINS A TEMPORARY PASSWORD LOG-IN TO THE APP USING:

- USERNAME: YOUR EMAIL
- PASSWORD: TEMPORARY PASSWORD

YOU WILL RECEIVE A TEXT MESSAGE INCLUDING A CONFIRMATION CODE. MANUALLY ENTER THIS RESET CODE INTO THE DESIGNATED BOX AND YOU WILL BE ALLOWED TO RESET YOUR PASSWORD