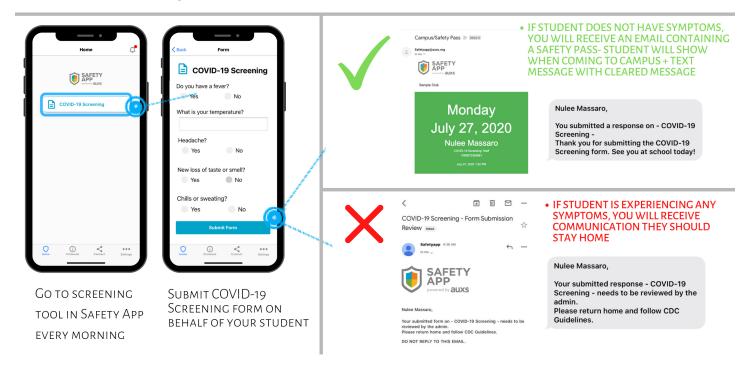

YOU NOTIFICATIONS.



THE APP WILL WALK YOU THROUGH CHANGING YOUR PASSWORD. SEE "HOW TO CHANGE PASSWORD" PDF FOR STEP-BY-STEP INSTRUCTIONS.

## ANDROID INSTALL GUIDE





1. OPEN YOUR "WELCOME TO SAFETY APP" EMAIL AND CLICK ON THE GOOGLE PLAY INSTALL BUTTON.



2 INSTALL APP ON YOUR DEVICE.



THE APP WILL WALK YOU THROUGH **CHANGING YOUR** PASSWORD. SEE "HOW TO CHANGE PASSWORD" PDF FOR STEP-BY-STEP INSTRUCTIONS.

## HOW TO CHANGE PASSWORD ##





THE "WELCOME TO SAFETY APP" EMAIL CONTAINS A TEMPORARY PASSWORD LOG-IN TO THE APP USING:

- USERNAME: YOUR EMAIL
- PASSWORD: TEMPORARY PASSWORD





YOU WILL RECEIVE A TEXT MESSAGE INCLUDING A CONFIRMATION CODE. MANUALLY ENTER THIS RESET CODE INTO THE DESIGNATED BOX AND YOU WILL BE ALLOWED TO RESET YOUR PASSWORD



### COVID-19 SCREENING TOOL





#### For technical support...

For technical support, please contact Marlon Henry, Technology Director at mhenry@gordonschool.org

App download links and other information are at www.gordonschool.org/app