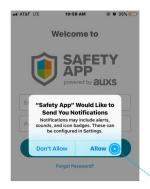

# IOS/APPLE INSTALL GUIDE 🗯

1. OPEN YOUR "WELCOME TO SAFETY APP" EMAIL AND CLICK ON THE APP STORE DOWNLOAD BUTTON.

2. DOWNLOAD APP ON YOUR DEVICE.

3. CLICK ALLOW SO THE APP CAN SEND YOU NOTIFICATIONS.

THE APP WILL WALK YOU THROUGH CHANGING YOUR PASSWORD. SEE "HOW TO CHANGE PASSWORD" PDF FOR STEP-BY-STEP INSTRUCTIONS.