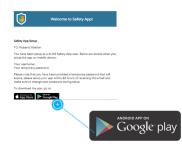

## ANDROID INSTALL GUIDE

1. OPEN YOUR "WELCOME TO SAFETY APP" EMAIL AND CLICK ON THE GOOGLE PLAY INSTALL BUTTON.

2 INSTALL APP ON YOUR DEVICE.

THE APP WILL WALK YOU THROUGH **CHANGING YOUR** PASSWORD. SEE "HOW TO CHANGE PASSWORD" PDF FOR STEP-BY-STEP INSTRUCTIONS.