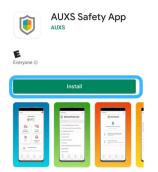

## ANDROID INSTALL GUIDE

1. OPEN YOUR "WELCOME TO SAFETY APP" EMAIL AND CLICK ON THE GOOGLE PLAY INSTALL BUTTON.

2 INSTALL APP ON YOUR DEVICE.

THE APP WILL WALK YOU THROUGH **CHANGING YOUR** PASSWORD. SEE "HOW TO CHANGE PASSWORD" PDF FOR STEP-BY-STEP INSTRUCTIONS.